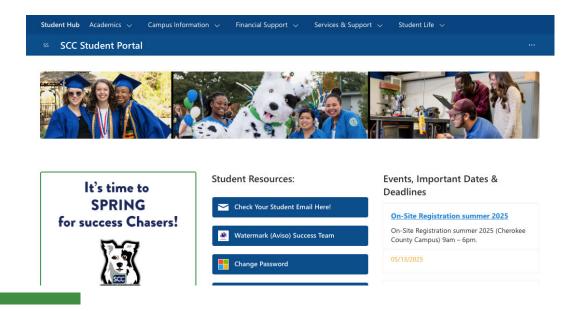

#### MySCC Student Portal

MySCC Portal is your hub for access to just about everything you'll need as a student. A screenshot of MySCC Portal is shown below.