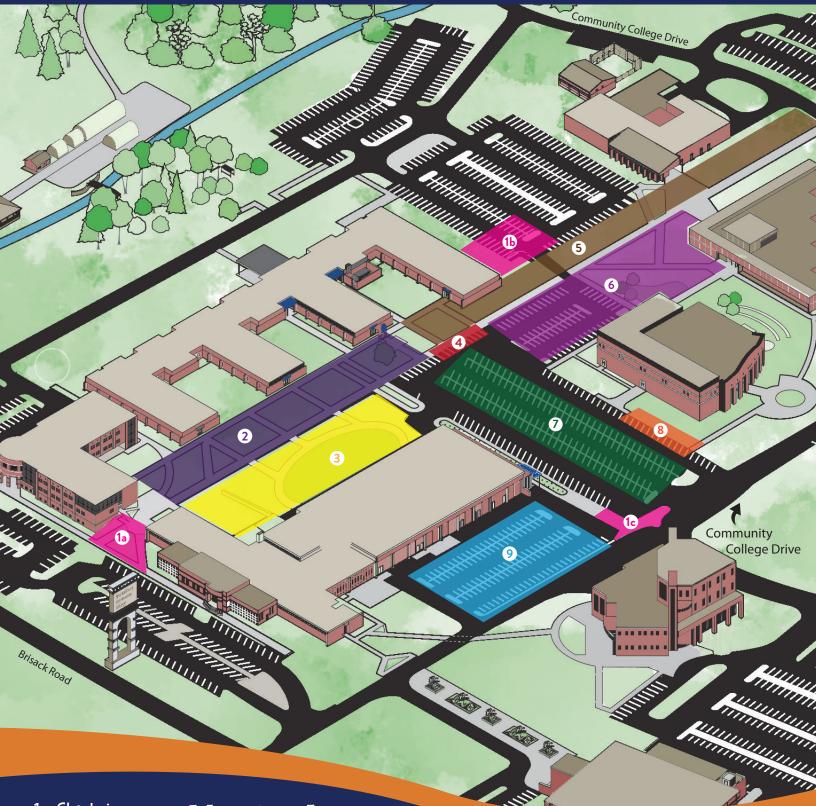

# 2023 FALL FESTIVAL MAP

1a. Check-in Brisack Rd. Entrance

1b. Check-in Fairforest Rd. Entrance

1c. Check-in New Cut Rd. Entrance

2. Education Zone 1 Trick or Treat Trail 3. Entertainment Zone

- 4. First Aid
- 5. Vendor Zone

6. Education Zone 2 Trick or Treat Trail 7. Food Truck Zone

8. Restrooms

9. Handicap Accessible Parking FALL FESTIVAL

#### Education Zone 1:

Featuring:

- ECE: Making Instruments Station
- Horticulture: Putt Putt on the Green
- ASL Club: Halloween Charades
- Ascend Literary Magazine: Pumpkin Carving
- Health Sciences: Feed the Germ, Pin the Bow Tie on Mr. Jones, Operation Game
- Digital Design: Art Work Display
- Culinary Arts: Vegetable Sushi Demonstrations
- School of Business: Soda Beverage Tasting Experiment
- Mechatronics: Robots and PLC Trainers
- Precision Machining: CNC Machine
- HVAC: Electrical Trainer
- Welding: Simulator
- Computers and Engineering: NAO Robot
- Nursing: Pin the Head on the Skeleton

#### Entertainment Zone:

Featuring:

- Night Affair
  - Funk and R&B Band
- Exit 83 Band
  - Country & Classic Rock Band
- Funcle Band
  - Rock and Pop Band
- DJ Kurious George
  - Pop and Radio Hop-Hop DJ
- Kiddie Corner
  - Inflatables, Games, Free Concessions

## Education Zone 2:

## Featuring:

- Diesel Power: Diesel Engine Showcase
- Automotive: Show of the New Volvo
- CDL: CDL Truck
- Check out our Student Support Organizations
  - AIM
  - TRIO
  - SDS
  - Career Services
  - SCC Education Foundation
  - Mobile Bookstore
  - SGA
  - TLC

## Vendor Zone

Featuring various vendors from across the state, including arts & crafts, accessories, sweets, and so much more!

# Food Truck Zone

Featuring various food trucks from across the state, including desserts, coffee, beer & wine, and various cuisines!