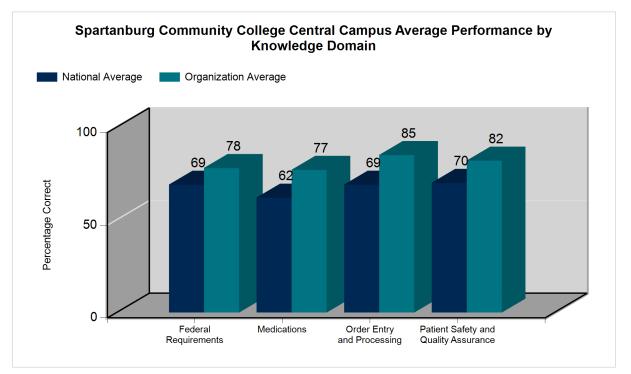

PTCE performance shown in percentage of questions answered correctly by knowledge domain:

| Domain   | Federal<br>Requirements | Medications | Patient Safety<br>and Quality<br>Assurance | Order Entry and<br>Processing |
|----------|-------------------------|-------------|--------------------------------------------|-------------------------------|
| National | 69                      | 62          | 70                                         | 69                            |
| Account  | 78                      | 77          | 82                                         | 85                            |