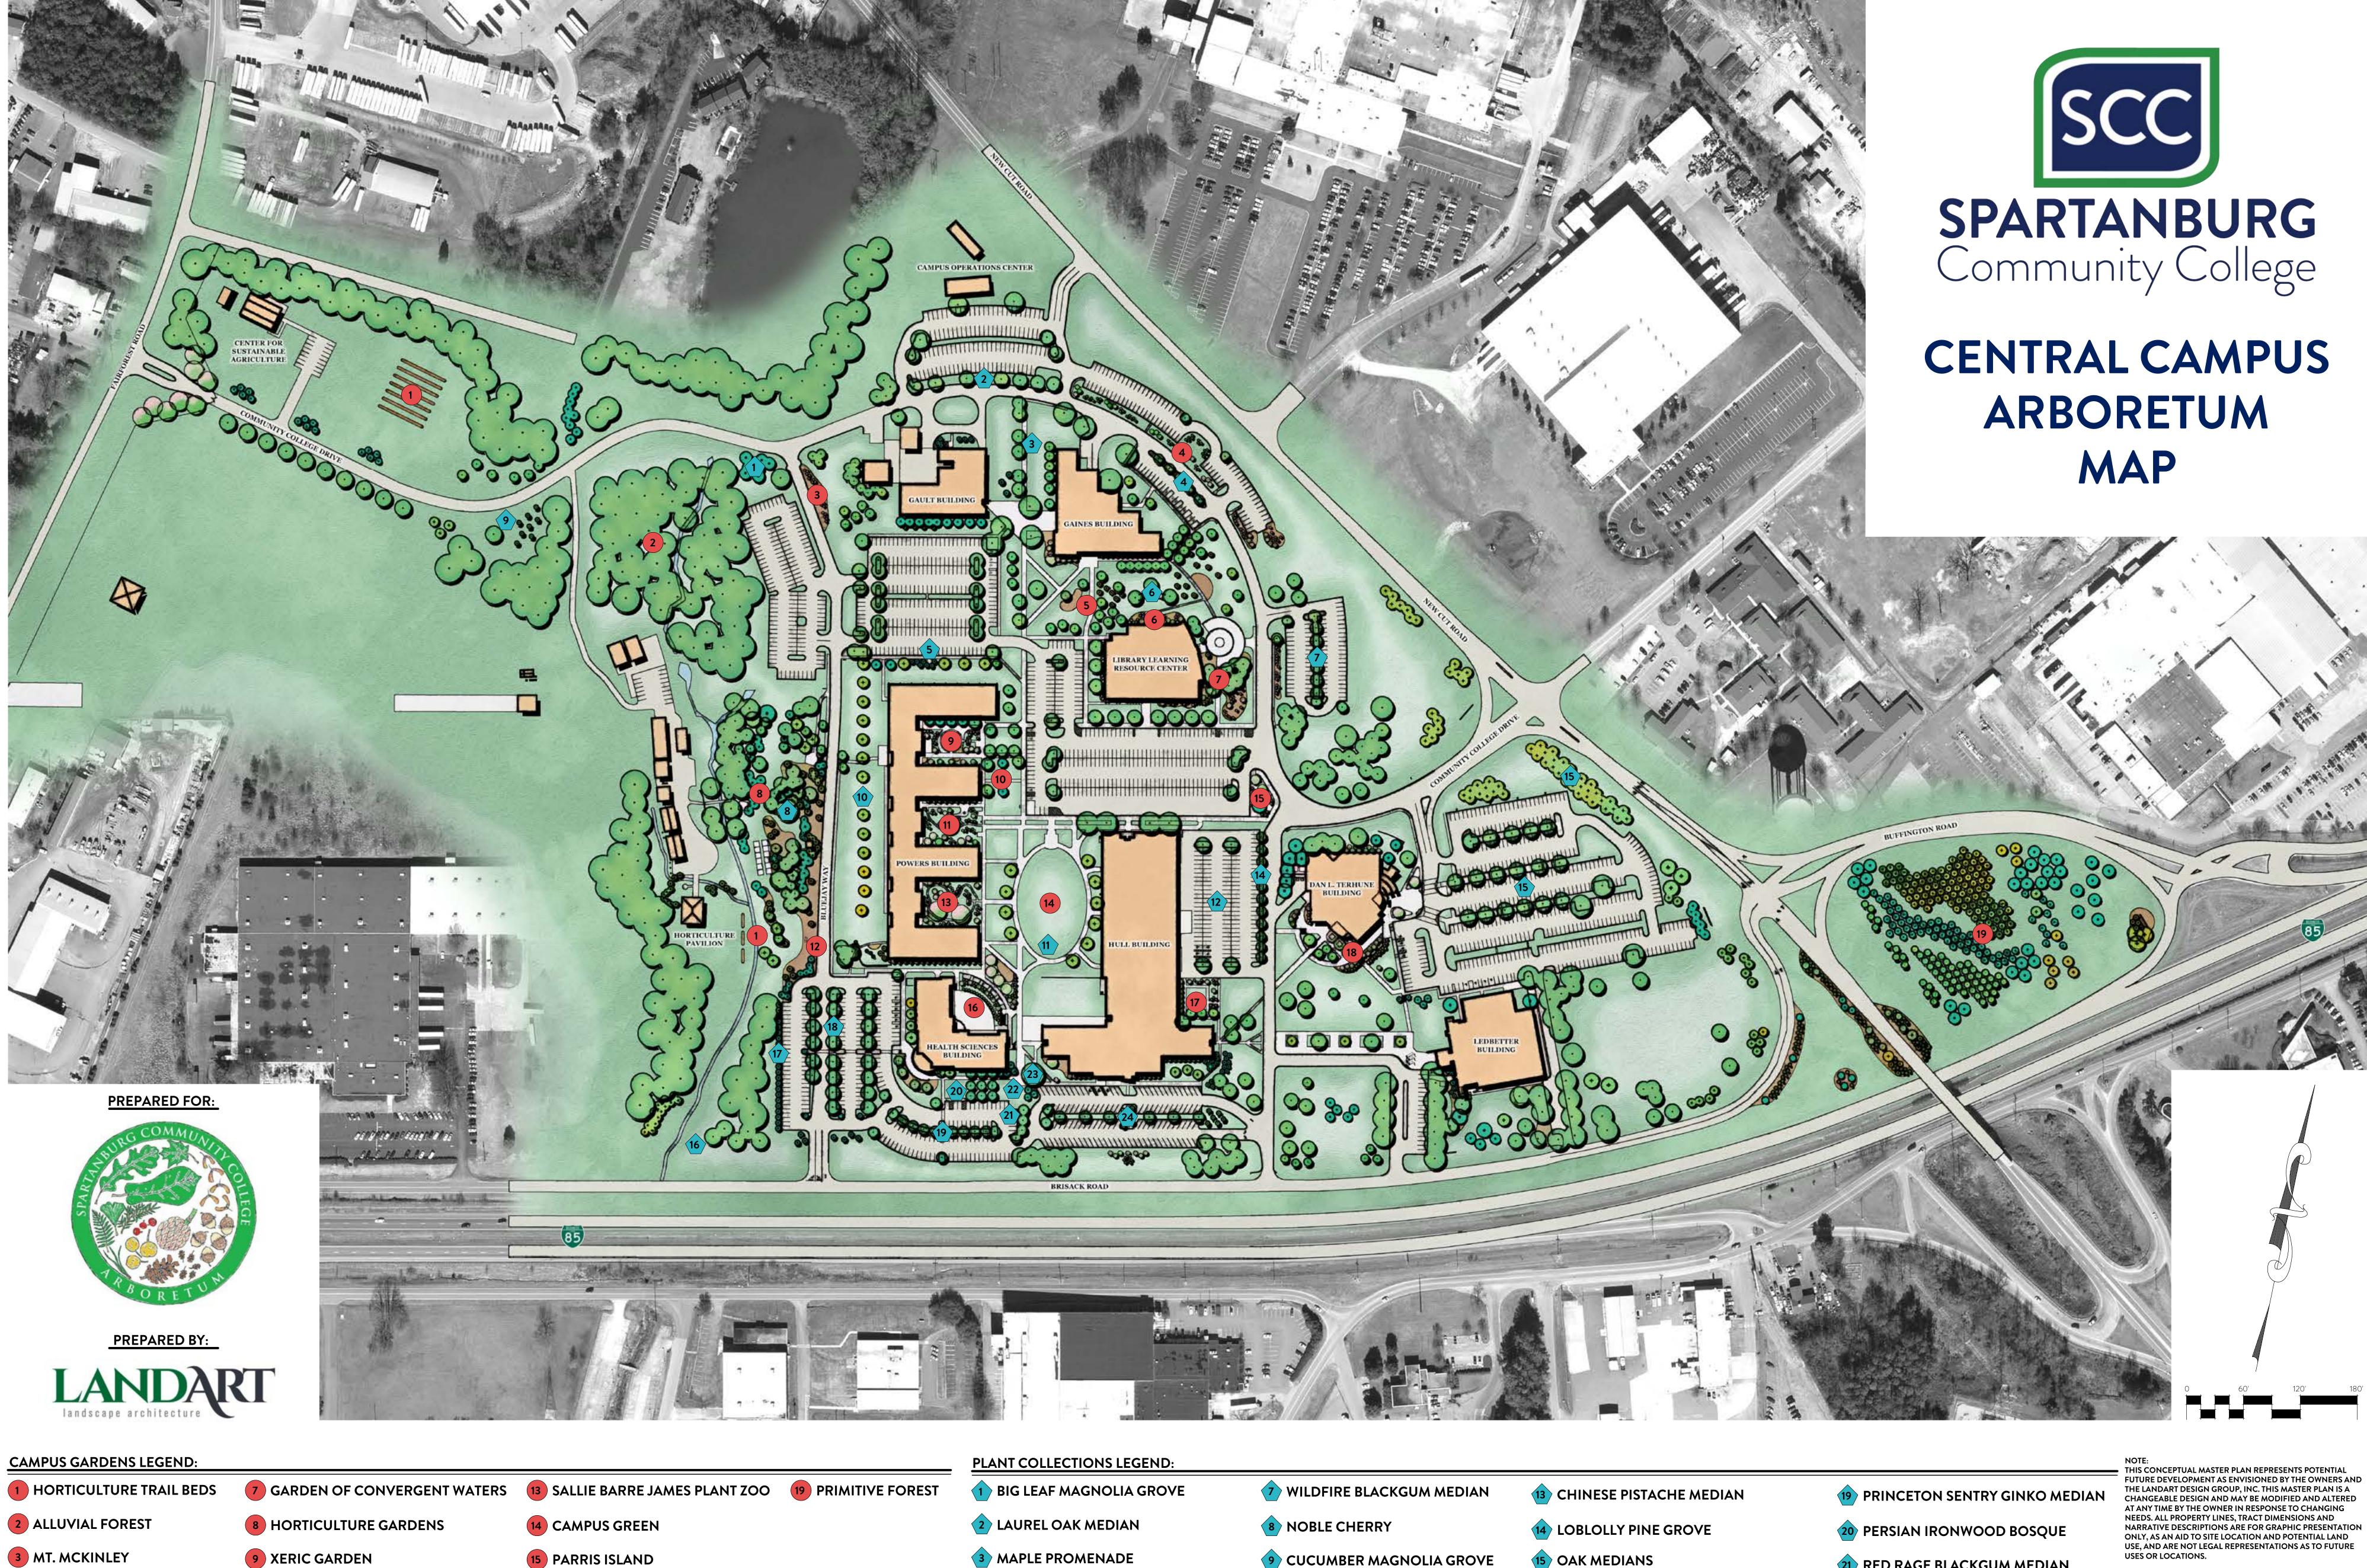

3 MT. MCKINLEY

4 LINDA'S HILL

5 SYNTHETIC PUTTING GREEN

6 ASIAN GARDEN

9 XERIC GARDEN

10 THE HUB GARDEN

11 INTERNATIONAL PEACE GARDEN

12 STONE STAIRCASE GARDEN

15 PARRIS ISLAND

**16** MEDICINAL GARDEN

17 BISTRO GARDEN

18 COMMISSIONER'S GARDEN

3 MAPLE PROMENADE

4 EVERCLEAR LACEBARK ELM MEDIAN

6 PRINCETON ELM AMPHITHEATER

5 MAGNOLIA HEDGE

10 BALD CYPRESS PROMENADE

11 RING OF PALISADE METASEQUOIA

12 PANACHE SHUMARD OAK

15 OAK MEDIANS

16 BEASLEY LEGACY AZALEA COLLECTION

18 ALLE LACEBARK MEDIANS

17 FORTUNE'S TEA OLIVE BUFFER

21 RED RAGE BLACKGUM MEDIAN

23 BUR OAK

22 ANISE HILL

24 HIGHTOWER WILLOW OAK MEDIAN

USES OR LOCATIONS.

ANY PERSON DESIRING TO DETERMINE ACTUAL COMMITMENTS SHOULD EXAMINE THE APPROPRIATE PLATS, DEED RESTRICTIONS AND COVENANTS APPLICABLE TO SPECIFIC PORTIONS OF THE PROPERTY AVAILABLE FOR PUBLIC INSPECTION IN THE APPROPRIATE COUNTY RMC

THIS MASTER PLAN IS NOT INTENDED AS PART OF ANY CONTRACT DOCUMENTS FOR CONSTRUCTION OR PROPERTY SALE, TRANSFER OR LEGAL INTERPRETATION.