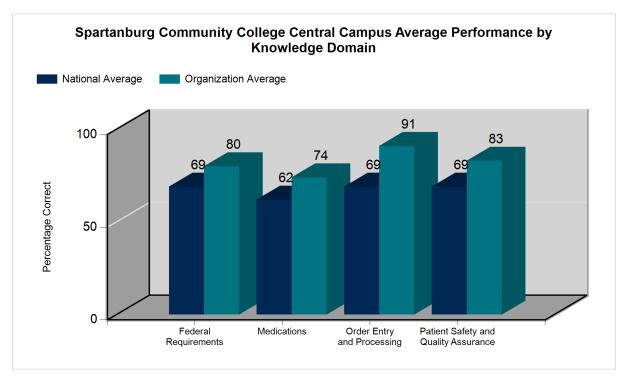

PTCE performance shown in percentage of questions answered correctly by knowledge domain:

| Domain   | Federal<br>Requirements | Medications | Patient Safety<br>and Quality<br>Assurance | Order Entry and<br>Processing |
|----------|-------------------------|-------------|--------------------------------------------|-------------------------------|
| National | 69                      | 62          | 69                                         | 69                            |
| Account  | 80                      | 74          | 83                                         | 91                            |